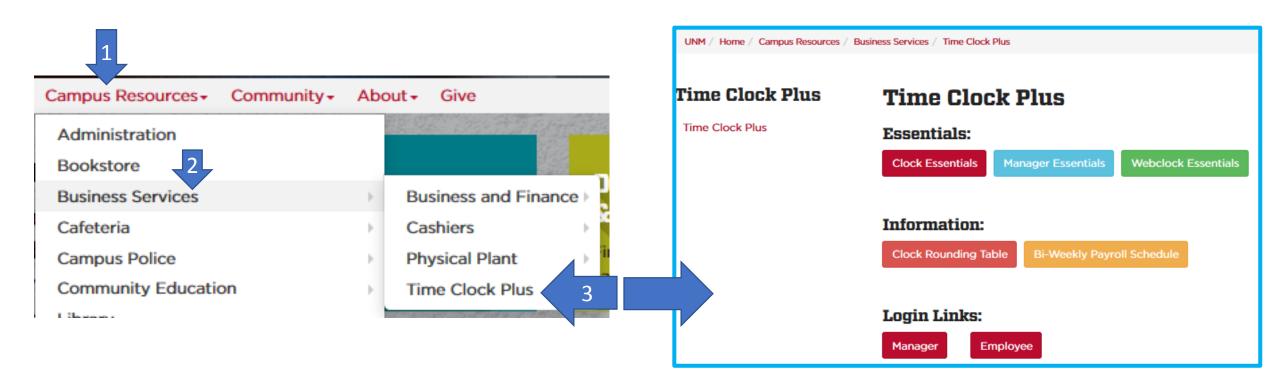

### Where to find the login link, guides, and resources...

## Log on to Dashboard