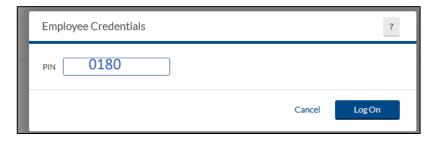

TimeClock Plus®

**Exempt Training** 

### Where to find the login link, guides, and resources...





## Log on to Dashboard

# ID Number = Banner ID





## Change your PIN!!!

# Employee = Banner ID





## Pay Period and Closing Weeks



#### December 21, 2019 thru December 18, 2020

If there are any changes to this schedule, you will be notified via e-mail.

Note 1: Due to the holiday, bi-weekly timesheets are due early.

Note 2: When three bi-weekly paydays occur within the month, only mandatory deductions are withheld.

| 2R | Pay Period |   |           |        | Timesheets Due | Payday   |
|----|------------|---|-----------|--------|----------------|----------|
| 1  | 12/21/2019 | - | 1/3/2020  |        | 12/19/19       | 01/10/20 |
| 2  | 1/4/2020   | - | 1/17/2020 | Note 1 | 01/14/20       | 01/24/20 |
|    |            |   |           |        |                |          |
| 9  | 1/10/2020  |   | 1/21/2020 |        | 04/20/20