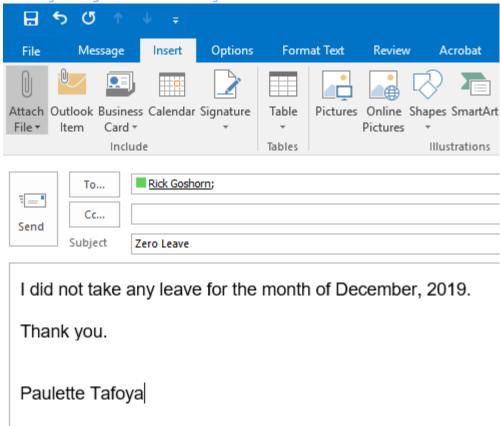

### Zero Leave

### **Employee to Supervisor**

### **Supervisor to Timekeeping**

Approved.

Rick Goshorn

I did not take any leave for the month of December, 2019.

Thank you.

Paulette Tafoya