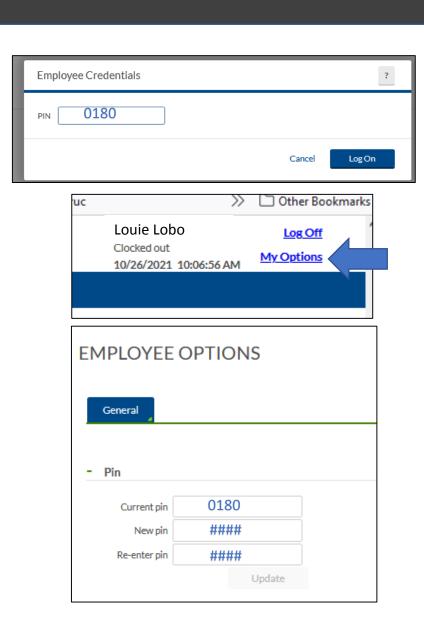

TimeClock Plus®

**Exempt Training** 

### Where to find the login link, guides, and resources...





## Log on to Dashboard

# ID Number = Banner ID





## Change your PIN!!!

# Employee = Banner ID





## Pay Period and Closing Weeks



#### December 21, 2019 thru December 18, 2020

If there are any changes to this schedule, you will be notified via e-mail.

Note 1: Due to the holiday, bi-weekly timesheets are due early.

Note 2: When three bi-weekly paydays occur within the month, only mandatory deductions are withheld.

| 2R | Pay Period |   |           |        | Timesheets Due | Payday   |
|----|------------|---|-----------|--------|----------------|----------|
| 1  | 12/21/2019 | - | 1/3/2020  |        | 12/19/19       | 01/10/20 |
| 2  | 1/4/2020   | - | 1/17/2020 | Note 1 | 01/14/20       | 01/24/20 |
|    |            |   |           |        |                |          |
| 9  | 1/10/2020  |   | 1/21/2020 |        | 04/20/20       | 02/07/20 |

 3
 1/18/2020
 1/31/2020
 01/29/2