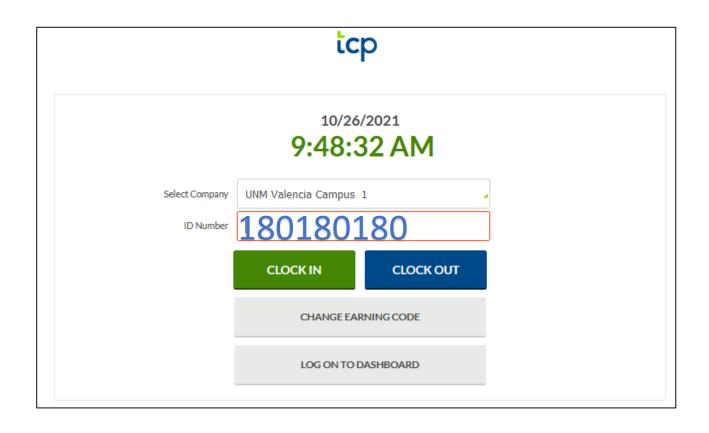

TimeClock Plus®

**Exempt Training** 

### Where to find the login link, guides, and resources...





## Log on to Dashboard

# ID Number = Banner ID





## Change your PIN!!!

# Employee = Banner ID





## Pay Period and Closing Weeks



#### December 21, 2019 thru December 18, 2020

If there are any changes to this schedule, you will be notified via e-mail.

Note 1: Due to the holiday, bi-weekly timesheets are due early.

Note 2: When three bi-weekly paydays occur within the month, only mandatory deductions are withheld.

| 2R | Pay Period |   |           |        | Timesheets Due | Payday   |
|----|------------|---|-----------|--------|----------------|----------|
| 1  | 12/21/2019 | - | 1/3/2020  |        | 12/19/19       | 01/10/20 |
| 2  | 1/4/2020   | - | 1/17/2020 | Note 1 | 01/14/20       | 01/24/20 |
|    |            |   |           |        |                |          |
| 9  | 1/10/2020  |   | 1/21/2020 |        | 04/20/20