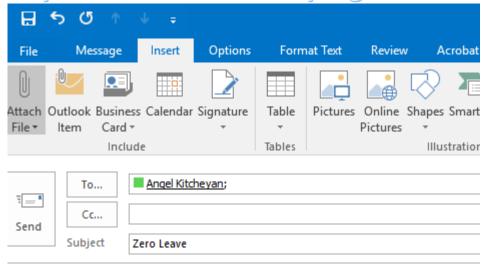

### Zero Leave

### **Supervisor to Timekeeping**

Approved.

Rick Goshorn

I did not take any leave for the month of December, 2019.

Thank you.

Paulette Tafoya