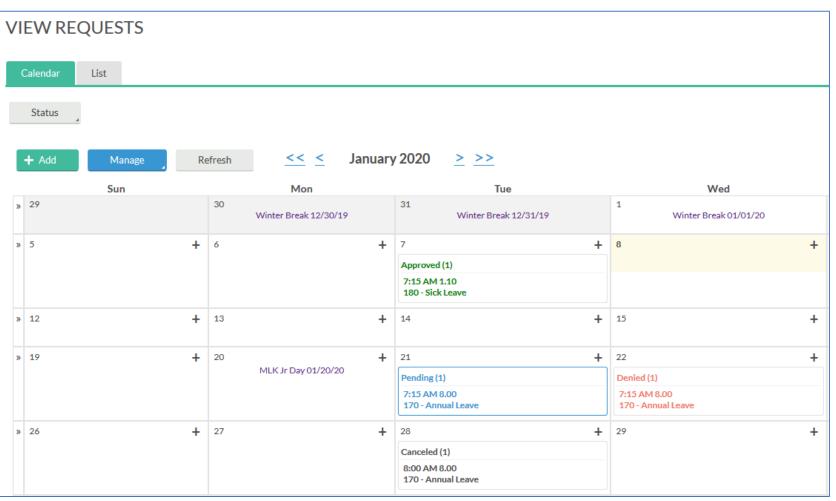

to the holiday, bi-weekly timesheets are due early.

Note 2: When three bi-weekly paydays occur within the month, only mandatory deductions are withheld.

| 2R | Pay Period |   |           |        | Timesheets Due | Payday   |
|----|------------|---|-----------|--------|----------------|----------|
| 1  | 12/21/2019 | - | 1/3/2020  |        | 12/19/19       | 01/10/20 |
| 2  | 1/4/2020   | - | 1/17/2020 | Note 1 | 01/14/20       | 01/24/20 |
|    |            |   |           |        |                |          |
| 9  | 1/10/2020  |   | 1/21/2020 |        | 04/20/20       | 02/07/20 |

 3
 1/18/2020
 1/31/2020
 01/29/20
 02/07/20

 4
 2/1/2020
 2/14/2020
 02/12/20
 02/21/2

CLOSE WEEK ☆

Close Week

Close week of 01/04/2020 - 01/10/2020

## **Submitting Leave Requests**



MY DASHBOARD



### Zero Leave

### **Employee to Supervisor**



### **Supervisor to Timekeeping**



Approved.

Rick Goshorn

I did not take any leave for the month of December, 2019.

Thank you.

Paulette Tafoya

### Questions?



LaVern Rodriguez
HR Administrator 3
5-8531
vern@unm.edu

Angel Elam HR Tech 5-8530 elam112@unm.edu



Go live is January 17.

Any information entered in January 10-14 will be deleted on January 18.