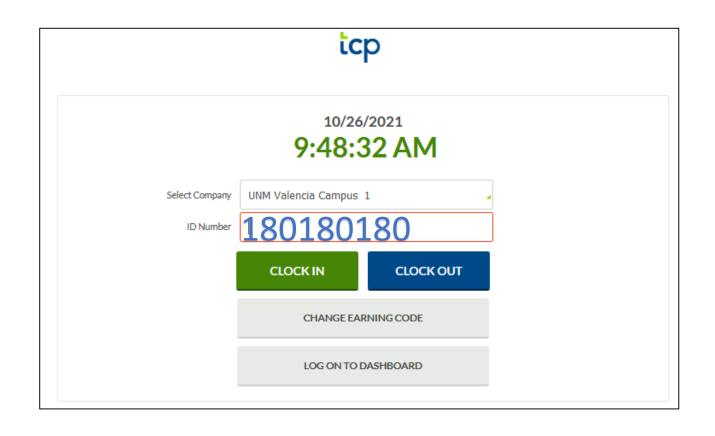

TimeClock Plus®

**Exempt Training** 

### Where to find the login link, guides, and resources...





## Log on to Dashboard

# ID Number = Banner ID





## Change your PIN!!!

# Employee = Banner ID





## Pay Period and Closing Weeks



#### December 21, 2019 thru December 18, 2020

If there are any changes to this schedule, you will be notified via e-mail.

Note 1: Due to the holiday, bi-weekly timesheets are due early.

Note 2: When three bi-weekly paydays occur within the month, only mandatory deductions are withheld.

| 2R | Pay Period |   |           |        | Timesheets Due | Payday   |
|----|------------|---|-----------|--------|----------------|----------|
| 1  | 12/21/2019 | - | 1/3/2020  |        | 12/19/19       | 01/10/20 |
| 2  | 1/4/2020   | - | 1/17/2020 | Note 1 | 01/14/20       | 01/24/20 |
|    |            |   |           |        |                |          |
| 9  | 1/10/2020  |   | 1/21/2020 |        | 04/20/20       | 02/07/20 |

 3
 1/18/2020
 1/31/2020
 01/29