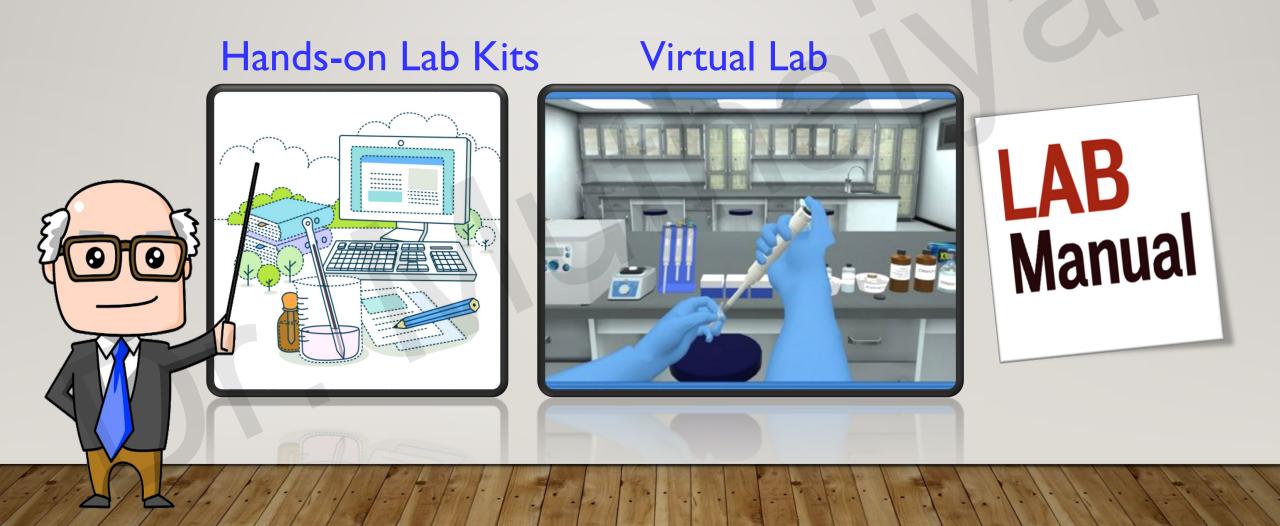

# ACTIVE AND ENGAGING ONLINE SCIENCE LAB



# **ONLINE LAB OPTIONS**



## ENGAGING LAB ACTIVITIES

#### **INSTRUCTOR'S ACTIVITIES**

- Weekly Lab Introduction
- Short Video Message
- YouTube Videos
- Lab Demo Videos

#### **ACTIVITIES FOR STUDENTS**

- General Discussion
- Lab Activity Learning Discussion
- Learning Reports
- Lab Review Group Presentation

## TOOLS FOR ACTIVE LAB

#### **MEDIA TOOLS**

## Ŕ **KALTURA** Camera 🔨 zoom You Tube

#### **UNM LEARN TOOLS**

- Discussion Forum
- Journals
- Assignments
- Groups
- Blogs



Course Tools

Accessibility Report Announcements Blackboard Collaborate Blogs Contacts Course Calendar Course Messages Create a Support Ticket Date Management Discussion Board Glossary Journals Manage Course Assistants Media Gallery