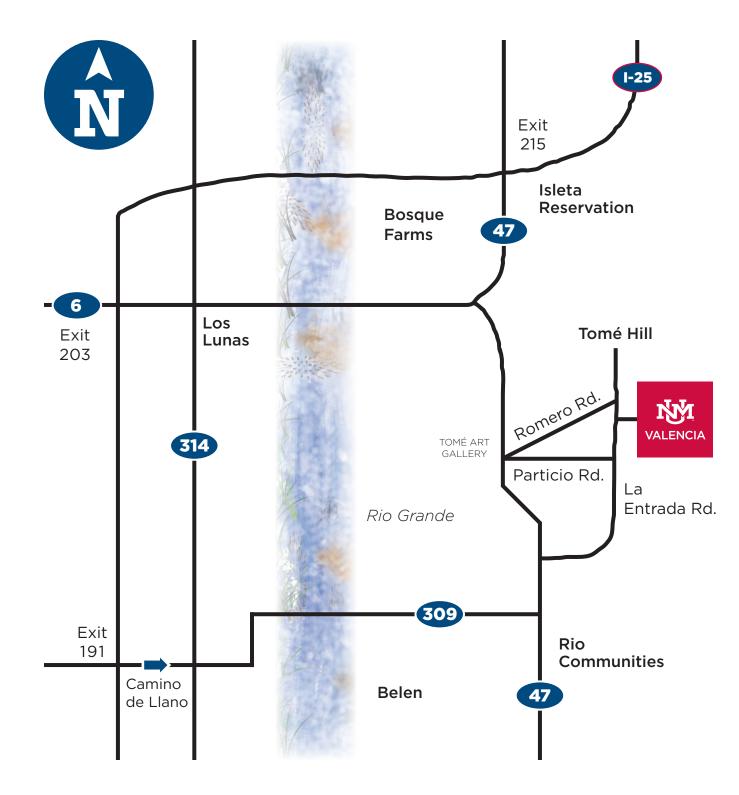

## **COMING FROM THE NORTH**

From Albuquerque, take I-25 South to Exit 215. Turn South on NM 47 and proceed 11.2 miles until Main St. and NM 47 split. At the light, turn left and stay on NM 47 for 5 miles and turn left onto Patricio Road. Continue for 1 mile to La Entrada Rd., and then turn left. UNM-Valencia Campus is on the right.

## COMING FROM THE SOUTH

From Socorro, take I-25 North to Exit 191. Go East on Camino de Llano to Main Street in Belen. Turn left onto Main St. and proceed North to Reinken (NM 309). Turn right onto Reinken and head East to NM 47. Turn left onto NM 47 and continue North for 3 miles to La Entrada Road. Turn right onto La Entrada Road and proceed 3.7 miles. The campus is on the right.