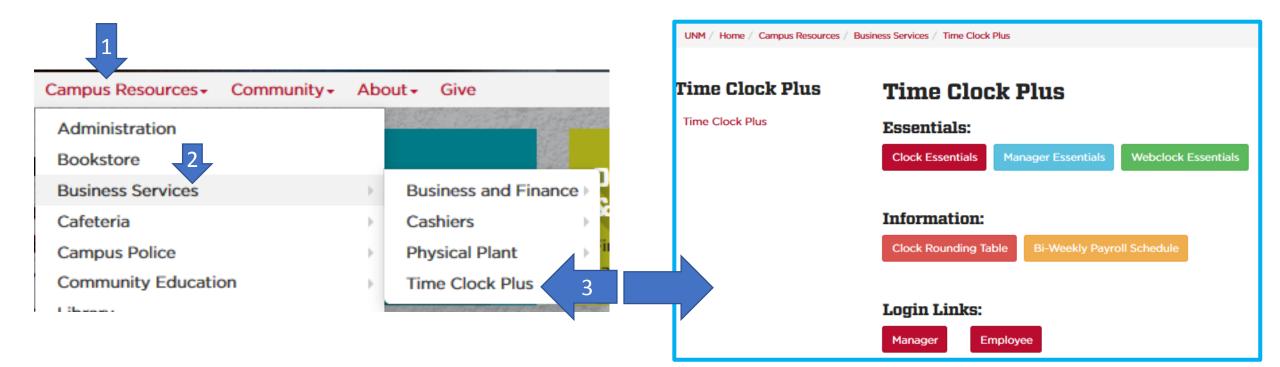

**TimeClock Plus<sup>®</sup>** 

# Non-Exempt Training

#### Where to find the login link, guides, and resources...





### Rounding, Pay Period, and Closing Weeks

| Minutes reported | Rounding to tenth |
|------------------|-------------------|
| 1-3 min          | 0=0 min           |
| 4-9 min          | 0.1=6 min         |
| 10-15 min        | 0.2=12 min        |
| 16-21 min        | 0.3=18 min        |
| 22-27 min        | 0.4=24 min        |
| 28-33 min        | 0.5=30 min        |
| 34-39 min        | 0.6=36 min        |
| 40-45 min        | 0.7=42 min        |
| 46-51 min        | 0.8=48 min        |
| 52-57 min        | 0.9=54 min        |
| 58-60 min        | 0.1=the next hr   |

#### CLOSE WEEK

#### Please note that Valencia's bi-weekly schedule differs from Main Campus.



December 21, 2019 thru December 18, 2020

If there are any changes to this schedule, you will be notified via e-mail.

No