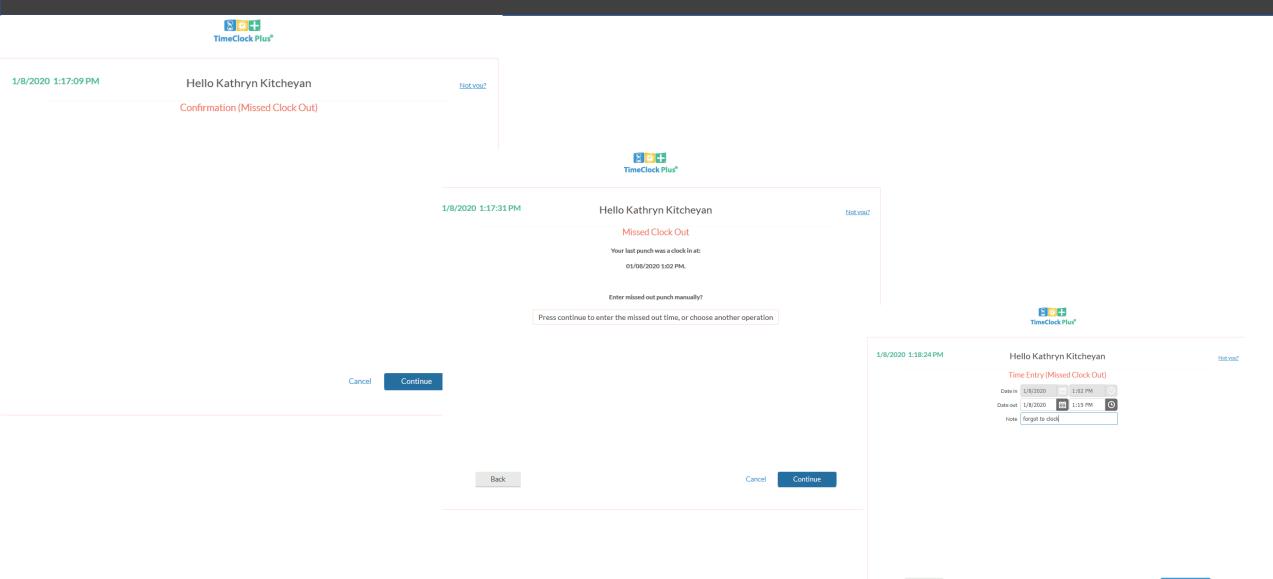

#### Missed Punches

Cancel Conti

#### What if?

- I forgot to clock in or out for the day?
  - Clock in or out and send your supervisor an email requesting a correction. Be detailed.
    - If you forgot to clock out at the end of the day and you are trying to clock in the next day, the system will inform you and ask for your clock out time the day before.
- I forgot to clock out for lunch?
  - Send your supervisor an email requesting a correction. Be detailed.
- I forgot to clock in from lunch?
  - Send your supervisor an email requesting a correction. Be detailed.
- I'm going to be away from campus for a meeting or conference?
  - Use projected time and enter "off campus" in the note field.
- I'm out sick
  - Enter your leave the day you get back, if your supervisor hasn't already. If you are out over a payroll deadline, your supervisor will need to work with timekeeping.