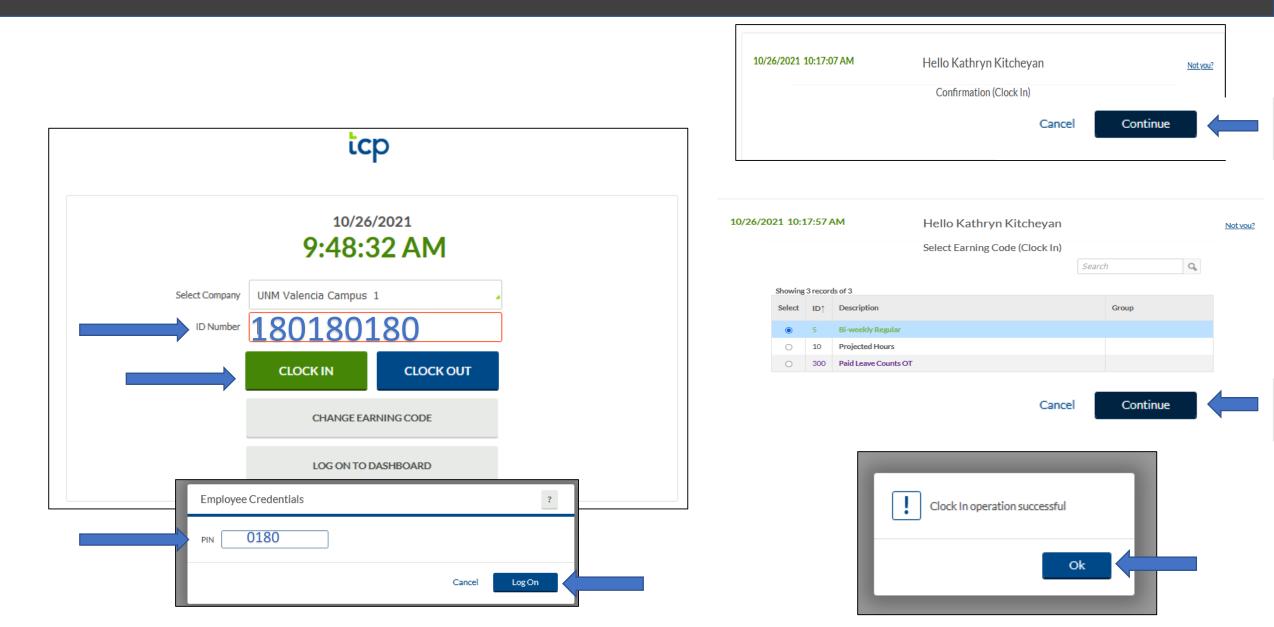

|   |

### Change your PIN!!!

## Employee = Banner ID



| Employee Credentials                            |                         |            | ?       |
|-------------------------------------------------|-------------------------|------------|---------|
| PIN 0180                                        |                         |            |         |
|                                                 |                         | Cancel     | LogOn   |
| Louie Lob<br>Clocked out<br>10/26/2021          | >><br>00<br>10:06:56 AM | Dother Boo | okmarks |
| EMPLOYEE<br>General                             | OPTION                  | S          |         |
| - Pin<br>Current pin<br>New pin<br>Re-enter pin | 0180<br>####<br>####    | Update     |         |

#### Clocking In and Out



### **Projecting Time**

|                                         | JESTS MANAGE TIME SHEET                                             |              |